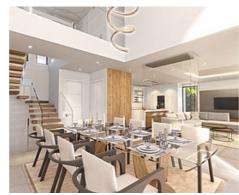

Each villa has been meticulously designed blending contemporary architecture with sleek, modern interiors and smart, open layouts. You are guaranteed to enjoy wonderful views of the Mediterranean Sea thanks to the elevated position and vast glazed facades.

This development has been designed to maximise indoor-outdoor living. Natural light floods through every corner of the property and each living space has been carefully crafted to seamlessly flow from the stylish interior to the immense exterior terraces.

Set on 2 floors, these spacious villas have double height ceilings in the living room, enhancing the sensation of space and light. The clever use of glass ensures that views across the garden and out towards the horizon are always free from obstruction.