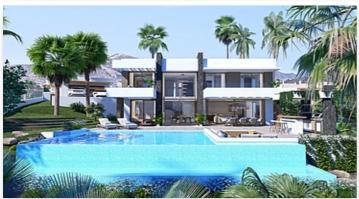

## **Location: Estepona**

This is a luxury development of 11 exclusive villas, set in a secure gated golf and country club estate. These fabulous homes are situated in a prime location, front line to the La Resina Golf Course.

Each villa has been meticulously designed blending contemporary architecture with sleek, modern interiors and smart, open layouts. You are guaranteed to enjoy wonderful views of the Mediterranean Sea thanks to the elevated position and vast glazed facades.

This development has been designed to maximise indoor-outdoor living. Natural light floods through every corner of the property and each living space has been carefully crafted to seamlessly flow from the stylish interior to the immense exterior terraces.

Set on 2 floors, these spacious villas have double height ceilings in the living room, enhancing the sensation of space and light. The clever use of glass ensures that views across the garden and out towards the horizon are always free from obstruction.