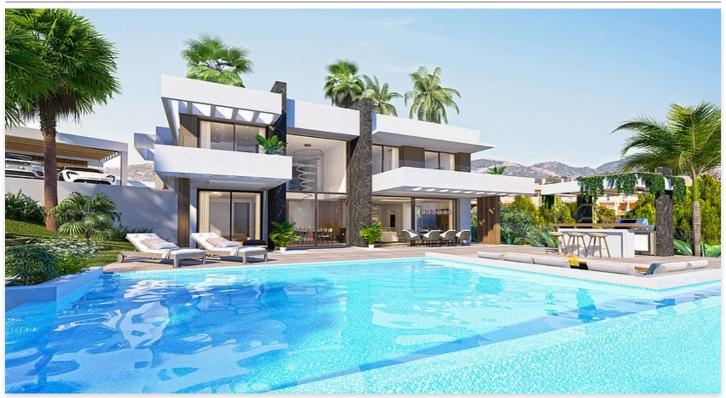

## **Location: Estepona**

This is a luxury development of 11 exclusive villas, set in a secure gated golf and country club estate. These fabulous homes are situated in a prime location, front line to the La Resina Golf Course.

Each villa has been meticulously designed blending contemporary architecture with sleek, modern interiors and smart, open layouts. You are guaranteed to enjoy wonderful views of the Mediterranean Sea thanks to the elevated position and vast glazed facades.

This development has been designed to maximise indoor-outdoor living. Natural light floods through every corner of the property and each living space has been carefully crafted to seamlessly flow from the stylish interior to the immense exterior terraces.

Set on 2 floors, these spacious villas have double height ceilings in the living room, enhancing the sensation of space and light. The clever use of glass ensures that views across the garden and out towards the horizon are always free from obstruction.