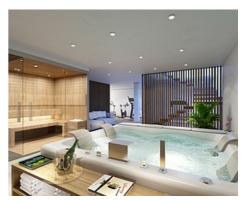

Each villa has been meticulously designed blending contemporary architecture with sleek, modern interiors and smart, open layouts. You are guaranteed to enjoy wonderful views of the Mediterranean Sea thanks to the elevated position and vast glazed facades.

This development has been designed to maximise indoor-outdoor living. Natural light floods through every corner of the property and each living space has been carefully crafted to seamlessly flow from the stylish interior to the immense exterior terraces.

Set on 2 floors, these spacious villas have double height ceilings in the living room, enhancing the sensation of space and light. The clever use of glass ensures that views across the garden and out towards the horizon are always free from obstruction.