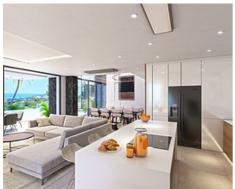

This development has been designed to maximise indoor-outdoor living. Natural light floods through every corner of the property and each living space has been carefully crafted to seamlessly flow from the stylish interior to the immense exterior terraces.

Set on 2 floors, these spacious villas have double height ceilings in the living room, enhancing the sensation of space and light. The clever use of glass ensures that views across the garden and out towards the horizon are always free from obstruction.